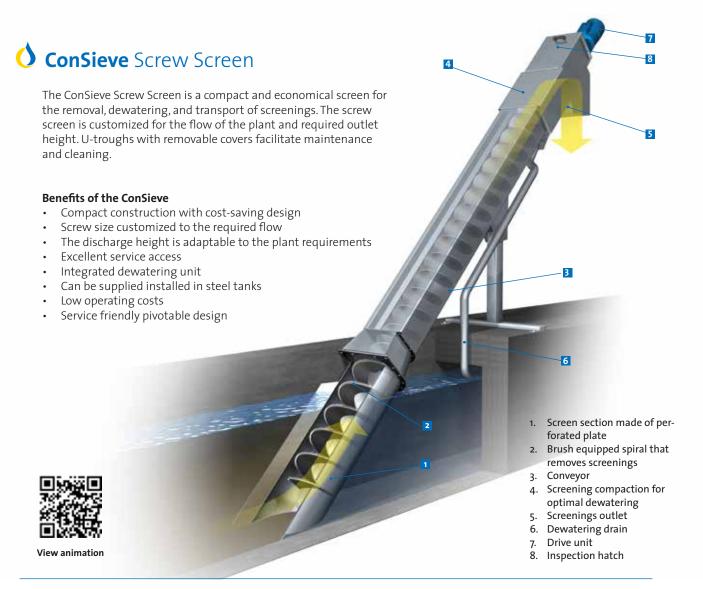

## **ConDrum** Drum Screen

The ConDrum is an externally fed drum screen, which is ideal for use with septage trucks where screenings and solid particles need to be separated before being routed to the next process. The ConDrum can also be beneficial when used in the food industry. The drum screen is a pre treatment unit with relatively few moving parts. It consists of a drive unit and a cylinder shaped drum. The screen is supplied with slot widths of between 0.25 - 1.5 mm.

The ConDrum has a stainless steel design and fully enclosed.

## **Benefits of ConDrum**

- Drum and parts coming into contact with fluid made of stainless steel (304 or 316)
- Efficient self-cleaning during operation
- Easy to install
- Low operating and maintenance cost
- Adjustable automatic doctor blade assembly