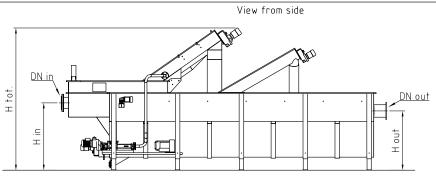

## Dimensions and technical data

| Models                | 20   | 30   | 40   | 50   | 60   | 80    | 100   | 120   | 160   | 200   |
|-----------------------|------|------|------|------|------|-------|-------|-------|-------|-------|
| Max flow I/s          | 20   | 30   | 40   | 50   | 60   | 80    | 100   | 120   | 160   | 200   |
| Unloaded weight in kg | 1200 | 1600 | 1700 | 2200 | 2400 | 2800  | 3100  | 3300  | 3500  | 4000  |
| Weight full in kg     | 4200 | 5200 | 6300 | 8500 | 9900 | 12800 | 16500 | 19300 | 26300 | 34000 |
| DN in                 | 200  | 200  | 250  | 250  | 350  | 400   | 500   | 500   | 500   | 600   |
| DN out                | 200  | 200  | 250  | 250  | 350  | 400   | 500   | 500   | 500   | 600   |
| Height DN in          | 1575 | 1560 | 1460 | 1530 | 1540 | 1600  | 2210  | 2210  | 2535  | 2475  |
| Height DN out         | 1395 | 1310 | 1265 | 1350 | 1335 | 1450  | 1920  | 1920  | 1995  | 2320  |
| Height                | 2780 | 3200 | 3100 | 3230 | 3240 | 3300  | 3600  | 3600  | 3900  | 4650  |
| Length                | 3810 | 5650 | 7160 | 7390 | 8410 | 10550 | 8660  | 10250 | 10350 | 11800 |
| Width                 | 1280 | 1200 | 1190 | 1380 | 1380 | 1380  | 1700  | 1700  | 2130  | 2310  |

All dimensions in mm.