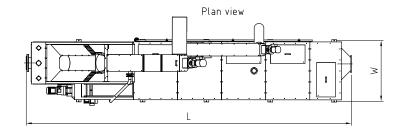

## Dimensions and technical data

| Models                | 20   | 30   | 40   | 50   | 60   | 80    | 100   | 120   | 160   | 200   |
|-----------------------|------|------|------|------|------|-------|-------|-------|-------|-------|
| Max flow I/s          | 20   | 30   | 40   | 50   | 60   | 80    | 100   | 120   | 160   | 200   |
| Unloaded weight in kg | 1200 | 1600 | 1700 | 2200 | 2400 | 2800  | 3100  | 3300  | 3500  | 4000  |
| Weight full in kg     | 4200 | 5200 | 6300 | 8500 | 9900 | 12800 | 16500 | 19300 | 26300 | 34000 |
| DN in                 | 200  | 200  | 250  | 250  | 350  | 400   | 500   | 500   | 500   | 600   |
| DN out                | 200  | 200  | 250  | 250  | 350  | 400   | 500   | 500   | 500   | 600   |
| Height DN in          | 1575 | 1560 | 1460 | 1530 | 1540 | 1600  | 2210  | 2210  | 2535  | 2475  |
| Height DN out         | 1395 | 1310 | 1265 | 1350 | 1335 | 1450  | 1920  | 1920  | 1995  | 2320  |
| Height                | 2780 | 3200 | 3100 | 3230 | 3240 | 3300  | 3600  | 3600  | 3900  | 4650  |
| Length                | 3810 | 5650 | 7160 | 7390 | 8410 | 10550 | 8660  | 10250 | 10350 | 11800 |
| Width                 | 1280 | 1200 | 1190 | 1380 | 1380 | 1380  | 1700  | 1700  | 2130  | 2310  |

All dimensions in mm.