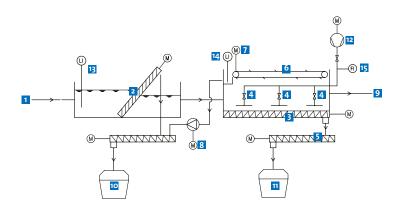

## Function

The waste water is led into the ConPact unit I, where a ConSieve Screw Screen I or a ConStep Fine Step Screen is mounted for solids removal. The ConPact unit can be fitted with washing and dewatering screws to remove organic solids and to reduce the amount of screenings. The reject water from the screw screen is returned to the channel behind the screen. The screened sewage is led into the grit trap where the grit is transported via a screw conveyor I in the bottom of the ConPact unit, to an inclined screw conveyor I for dewatering and then transported out from the ConPact unit. The inclined screw conveyor can, if necessary, be supplemented with a ConWash Grit Washer "to reduce the organic content in the grit.

Aeration **5** and **1** surface scraping provides effective separation of fat, oil, and grease. The fat, oil, and grease is pumped **9** to the ConSieve Screw Screen or ConStep Fine Step Screen where it is transported together with the screenings to a bin or container.

- 1. Inlet
- ConSieve conveyor screen or 2.
- ConStep fine step screen Grit trap with screw conveyor 3.
- 4. Aeration
- Grit Screw
- 5.
- Grease scraper with scraper blade 6.
- Drive unit grease scraper 7. Grease pump
- 8. Outlet 9.
- 10. Screening container
- 11. Grit container
- 12. Blower
- 13. Level sensor for start of
- screening equipment 14. Level sensor for start of grease pump
- 15. Flow meter for air