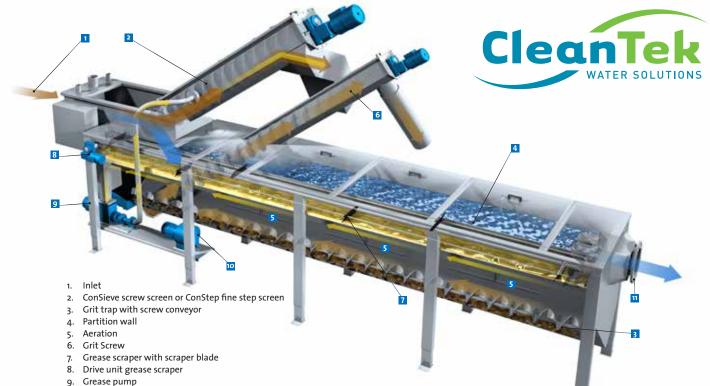

## Quickly Installed Compact Units for Optimal removal of Screenings, Grit and Grease

- 10. Blower
- 11. Outlet

ConPact is the product line from Läckeby Products that allows customers quick and low cost installation of pre-treatment units for municipal and industrial sewage treatment plants where space is at a premium. Wastewater, which is pre-treated, is effectively cleaned of up to 90% of particles larger than 0.16 mm at the design flow  $^{1)}$ .

## Function

The waste water is led into the ConPact unit I, where a ConSieve Screw Screen I or a ConStep Fine Step Screen is mounted for solids removal. The ConPact unit can be fitted with washing and dewatering screws to remove organic solids and to reduce the amount of screenings. The reject water from the screw screen is returned to the channel behind the screen. The screened sewage is led into the grit trap where the grit is transported via a screw conveyor I in the bottom of the ConPact unit, to an inclined screw conveyor I for dewatering and then transported out from the ConPact unit. The inclined screw conveyor can, if necessary, be supplemented with a ConWash Grit Washer "to reduce the organic content in the grit.

Aeration **5** and **1** surface scraping provides effective separation of fat, oil, and grease. The fat, oil, and grease is pumped **9** to the ConSieve Screw Screen or ConStep Fine Step Screen where it is transported together with the screenings to a bin or container.

- 1. Inlet
- ConSieve conveyor screen or 2.
- ConStep fine step screen Grit trap with screw conveyor 3.
- 4. Aeration
- Grit Screw
- 5.
- Grease scraper with scraper blade 6.
- Drive unit grease scraper 7. Grease pump
- 8. Outlet 9.
- 10. Screening container
- 11. Grit container
- 12. Blower
- 13. Level sensor for start of
- screening equipment 14. Level sensor for start of grease pump
- 15. Flow meter for air